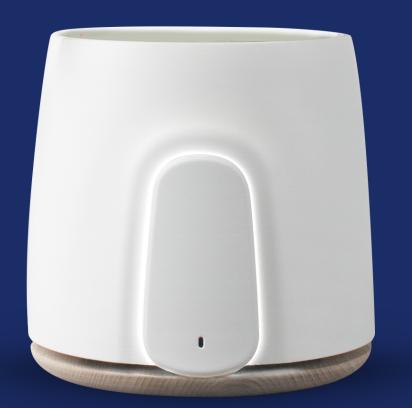

#### Clairy & NATEDE Advantages

DESIGN

Lovely and very elegant design Fine materials (Venetian Ceramics)

Compact and fits into every house

PERFORMANCE

Total elimination of toxic agents

Creates fresh new air

Just a bit of Love to the plant

**OTHER** 

App and powerful sensors

Easy substitution of the tech unit

IOT ecosystem