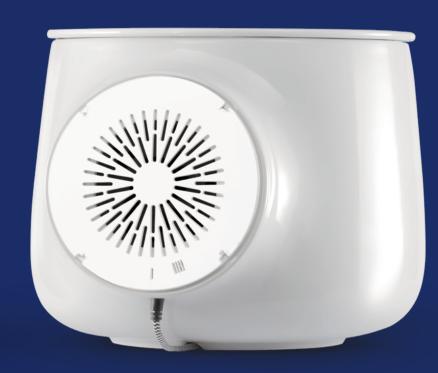

#### Clairy & NATEDE Advantages

DESIGN

Lovely and very elegant design Fine materials (Venetian Ceramics)

Compact and fits into every house

PERFORMANCE

Total elimination of toxic agents

Creates fresh new air

Just a bit of Love to the plant

**OTHER** 

App and powerful sensors

Easy substitution of the tech unit

IOT ecosystem