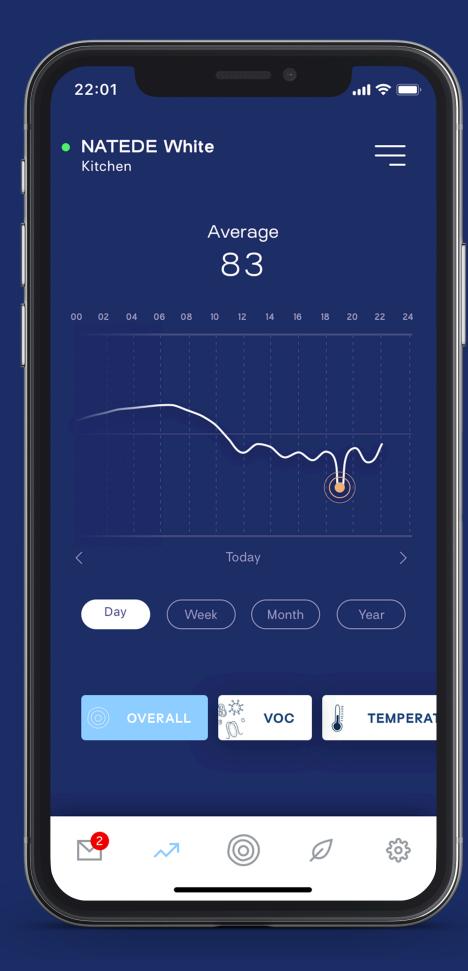

#### **BOOST IT UP WHEN YOU NEED IT**

Paulina prepares a delicious dinner, but the gas stove and cooking fumes raise the levels of VOCs in her kitchen.

She boosts NATEDE's power for an hour to get rid of all pollutants and odors, restoring the air quality in the room.