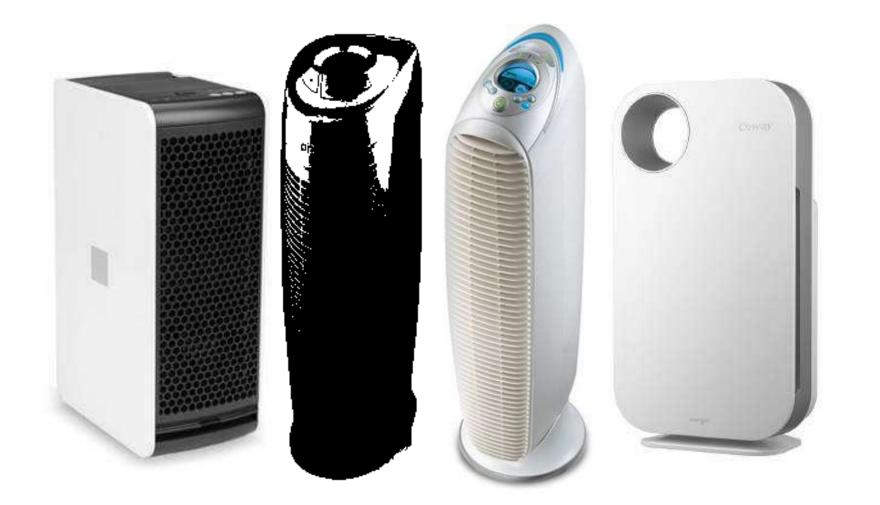

#### Competitors

#### Electronic Air Purifiers

DESIGN

Unaesthetic

Made of toxic plastic

Big and bulky

**PERFORMANCE** 

Mere filters

Always same air

You have to replace filters

**OTHER** 

No smart features
Difficult to repair
Not customizable