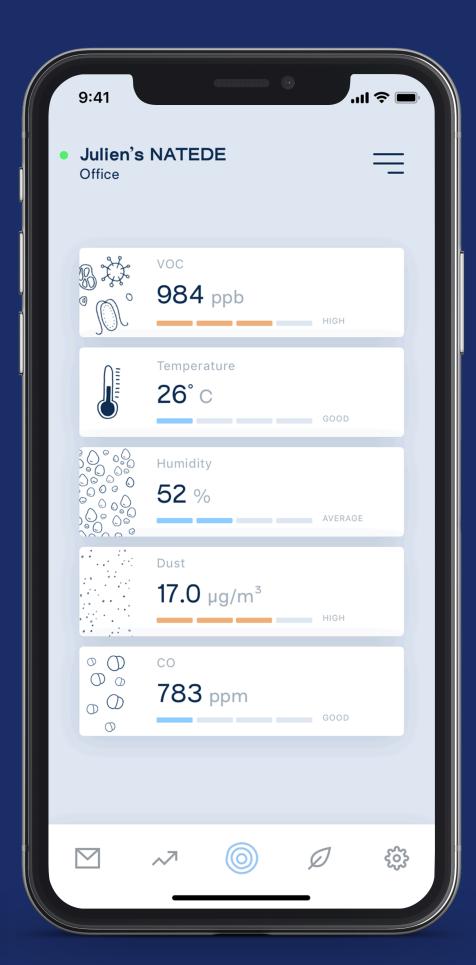

#### MANAGE IT REMOTELY

Mood Productivity Health

Oliver is preparing to go the office in the morning. He travels a lot and he often finds stale air when he comes back.

Before going out he powers his office NATEDE from home, ensuring a perfect enviroment by the time he arrives at work. Good air will help him be more productive.